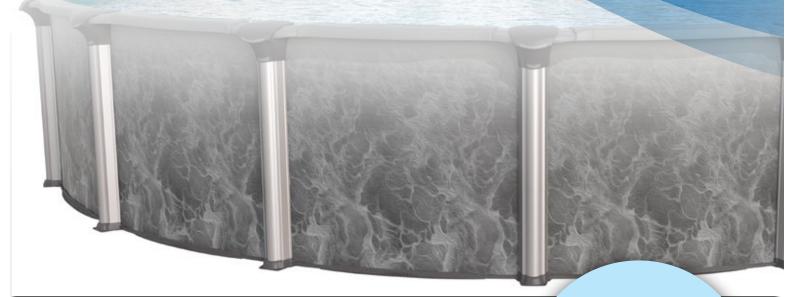

## Emotion

A new blend of fresh good looks and great design!

## Emotion

Waves wall with designer color frame

ABOVE GROUND POOLS

The Emotion pool is a new blend of fresh good looks, great design, and long-lasting solidity. Comprised of silver brushed uprights and contrasting grey tones, the Emotion presents a visual style that will provide an attractive enhancement for your backyard enjoyment.