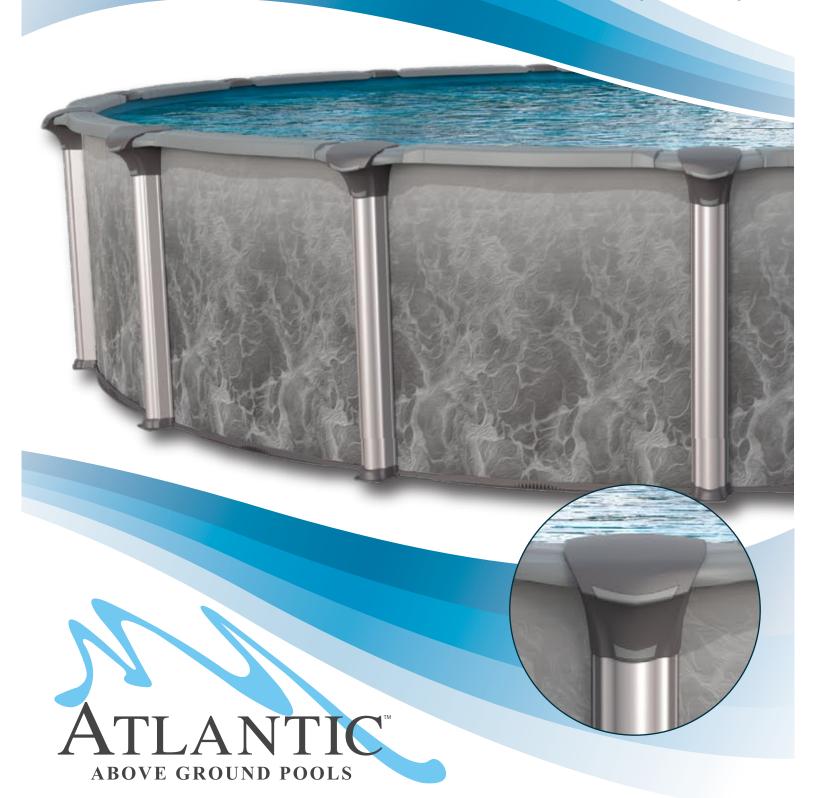

## Emotion

A new blend of fresh good looks and great design!

## Emotion

Waves wall with designer color frame

ABOVE GROUND POOLS

The Emotion pool is a new blend of fresh good looks, great design, and long-lasting solidity. Comprised of silver brushed uprights and contrasting grey tones, the Emotion presents a visual style that will provide an attractive enhancement for your backyard enjoyment.

## Structure

- 7" resin top ledges
- Fully supportive steel uprights
- Two piece resin ledge covers
- -a design that hides screws
- -never chips or discolors